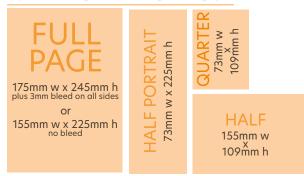

## HOW MUCH IS IT TO ADVERTISE?

| Print                  | 1 insertion | 3 insertions | 6 inse |
|------------------------|-------------|--------------|--------|
| <b>Cover Positions</b> | £425        | £385         | £355   |
| DPS                    | £725        | £715         | £685   |
| Full Page              | £375        | £355         | £325   |
| Half Page              | £210        | £195         | £180   |
| Quarter Page           | £120        | £115         | £100   |

#### WHAT'S THE SPEC?

Copy deadline two weeks prior to publishing dates. Please send all artwork to design@looppublishing.co.uk

> **NO ARTWORK? NO PROBLEM Full artwork design** service available

Northern Life Media Ltd, • Tel: 01282 861982 • info@northernlifemedia.co.uk