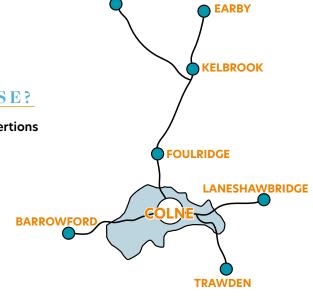

#### WHERE'S IT GO?

Distributed through local shops, retail outlets, businesses, hotels, bars, restaurants and regional attractions and events throughout the area.