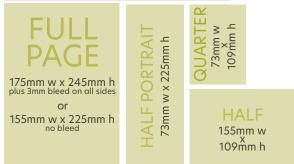

#### HOW MUCH IS IT TO ADVERTISE?

| Print                  | 1 insertion | 3 insertions | 6 insertions |
|------------------------|-------------|--------------|--------------|
| <b>Cover Positions</b> | £425        | £385         | £355         |
| DPS                    | £725        | £715         | £685         |
| Full Page              | £375        | £355         | £325         |
| Half Page              | £210        | £195         | £180         |
| Quarter Page           | £120        | £115         | £100         |

#### WHAT'S THE SPEC?

Copy deadline two weeks prior to publishing dates. Please send all artwork to design@looppublishing.co.uk

> NO ARTWORK? NO PROBLEM Full artwork design service available

Loop Publishing Ltd, 2B Standroyd Mill, Cotton Tree Lane, Colne, Lancashire, BB8 7BW • Tel: 01282 861982 • info@looppublishing.co.uk