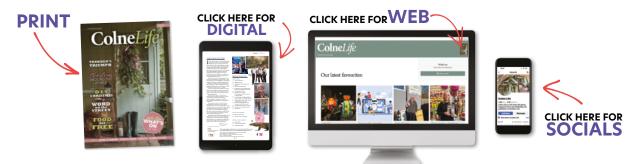

### **MORE** ways to advertise

#### WHAT THA' NEEDS TO KNOW

ColneLife continues to grab the attention and imagination of our devoted readers and happy advertisers offering a cost-effective way to promote your business to local folk. With a combined (digital and print) readership of 40,000 every two months, you'd be mad to miss out on **MORE!** 